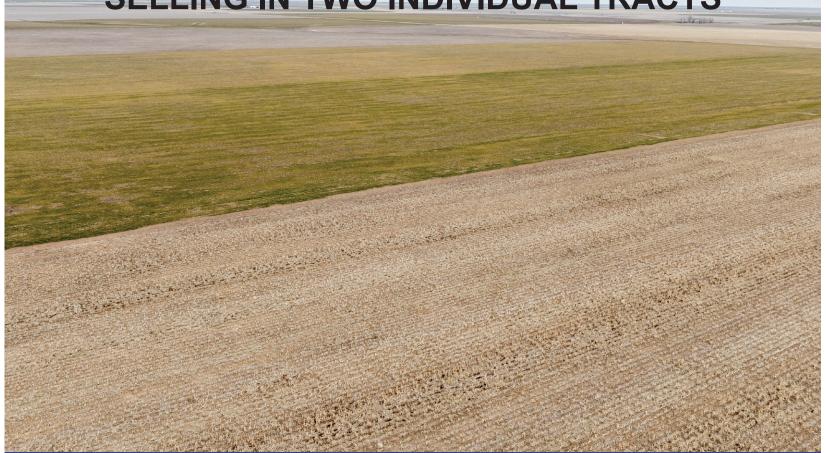

# LAND AUCTION

480 +/- TOTAL ACRES IN GRAY & MEADE COUNTY, KANSAS **SELLING IN TWO INDIVIDUAL TRACTS** 

Tuesday, April 15, 2025 - 10:00 am

**Fowler Senior Center** 310 Church St., Fowler, KS

Seller: Estate of Arnold D. Dalgarn

This 320-acre tract is a continuous half section of diverse prime tillable dryland and native grass and pasture. Surrounding the pasture acres on the north, east, and west sides is an excellent four-wire barbed wire fence. The buyer will be responsible for coordinating with the neighboring landowner and tenant to reach an agreement to fence the southern boundary of the property. There are a total of 82.00 acres planted to wheat and 160.64 acres in fallow.