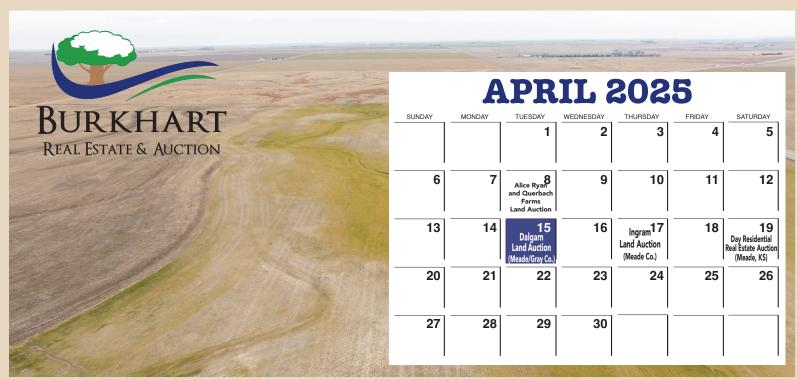

# LAND AUCTION

480 +/- TOTAL ACRES IN GRAY & MEADE COUNTY, KANSAS **SELLING IN TWO INDIVIDUAL TRACTS** 

Tuesday, April 15, 2025 - 10:00 am

**Fowler Senior Center** 310 Church St., Fowler, KS

Seller: Estate of Arnold D. Dalgarn