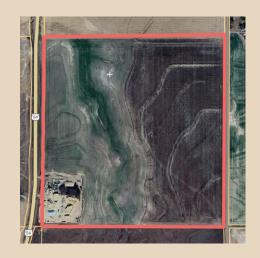

### **GRAY COUNTY, KS**AUCTION ACRES: 320 +/- ACRES

**LEGAL DESCRIPTION:** 320 +/- acres in the East Half (E/2) of Section Thirty-three (33), Township Twenty-nine (29), Range Twenty-seven (27) West of the 6th P.M., Gray County, Kansas

This 320-acre tract is a continuous half section of diverse prime tillable dryland and native grass and pasture. Surrounding the pasture acres on the north, east, and west sides is an excellent four-wire barbed wire fence. The buyer will be responsible for coordinating with the neighboring landowner and tenant to reach an agreement to fence the southern boundary of the property. There are a total of 82.00 acres planted to wheat and 160.64 acres in fallow.

Dryland Tillable Acres 242.64 Native Grass/Pasture Acres 76.64