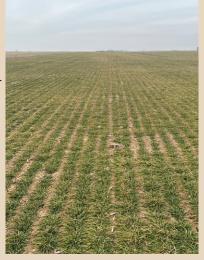

This 320-acre tract is a continuous half section of diverse prime tillable dryland and native grass and pasture. Surrounding the pasture acres on the north, east, and west sides is an excellent four-wire barbed wire fence. The buyer will be responsible for coordinating with the neighboring landowner and tenant to reach an agreement to fence the southern boundary of the property. There are a total of 82.00 acres planted to wheat and 160.64 acres in fallow.

This 160-acre tract is fully terraced, tillable dryland and is conveniently located just off KS Hwy 54. There are a total of 65.63 acres planted to wheat and 77.8 acres in fallow.

**LOCATED FROM FOWLER, KS:** From the intersection of S. Main St. and KS Hwy 54, go approximately 7 miles southwest to L Road, then east to 21 Road. Then, ½ mile south to the northeast corner of the subject property. **Signs will be posted.** 