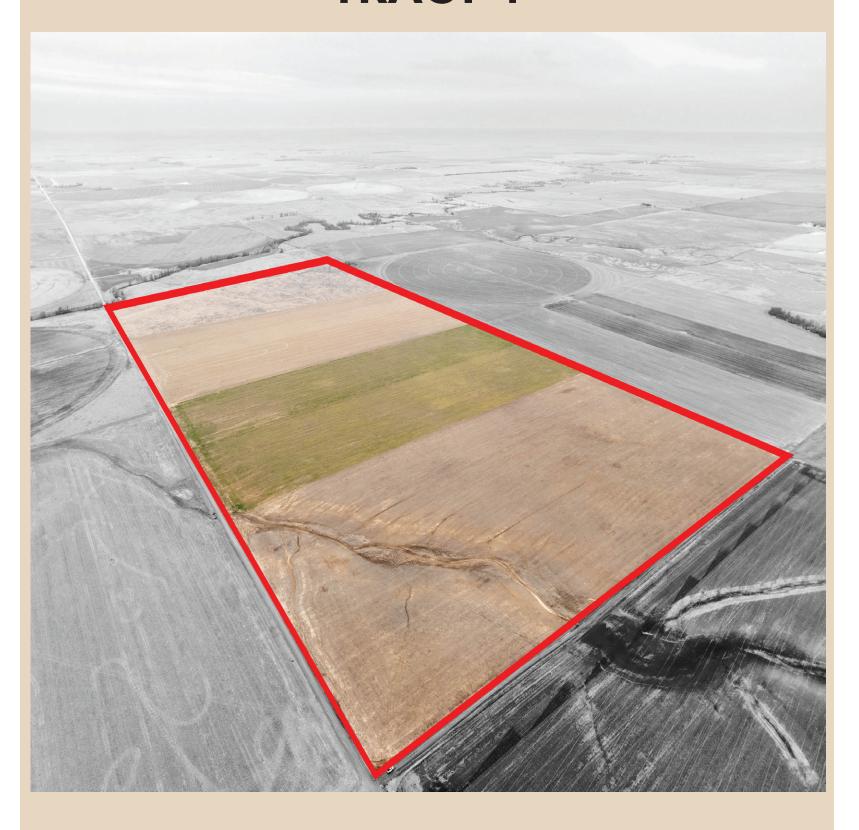

### **GRAY COUNTY, KS**AUCTION ACRES: 320 +/- ACRES

**LEGAL DESCRIPTION:** 320 +/- acres in the East Half (E/2) of Section Thirty-three (33), Township Twenty-nine (29), Range Twenty-seven (27) West of the 6th P.M., Gray County, Kansas

This 320-acre tract is a continuous half section of diverse prime tillable dryland and native grass and pasture. Surrounding the pasture acres on the north, east, and west sides is an excellent four-wire barbed wire fence. The buyer will be responsible for coordinating with the neighboring landowner and tenant to reach an agreement to fence the southern boundary of the property. There are a total of 82.00 acres planted to wheat and 160.64 acres in fallow.

Dryland Tillable Acres 242.64 Native Grass/Pasture Acres 76.64