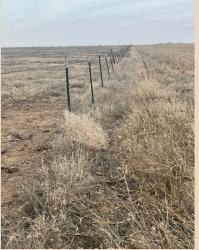

This 320-acre tract is a continuous half section of diverse prime tillable dryland and native grass and pasture. Surrounding the pasture acres on the north, east, and west sides is an excellent four-wire barbed wire fence. The buyer will be responsible for coordinating with the neighboring landowner and tenant to reach an agreement to fence the southern boundary of the property. There are a total of 82.00 acres planted to wheat and 160.64 acres in fallow.