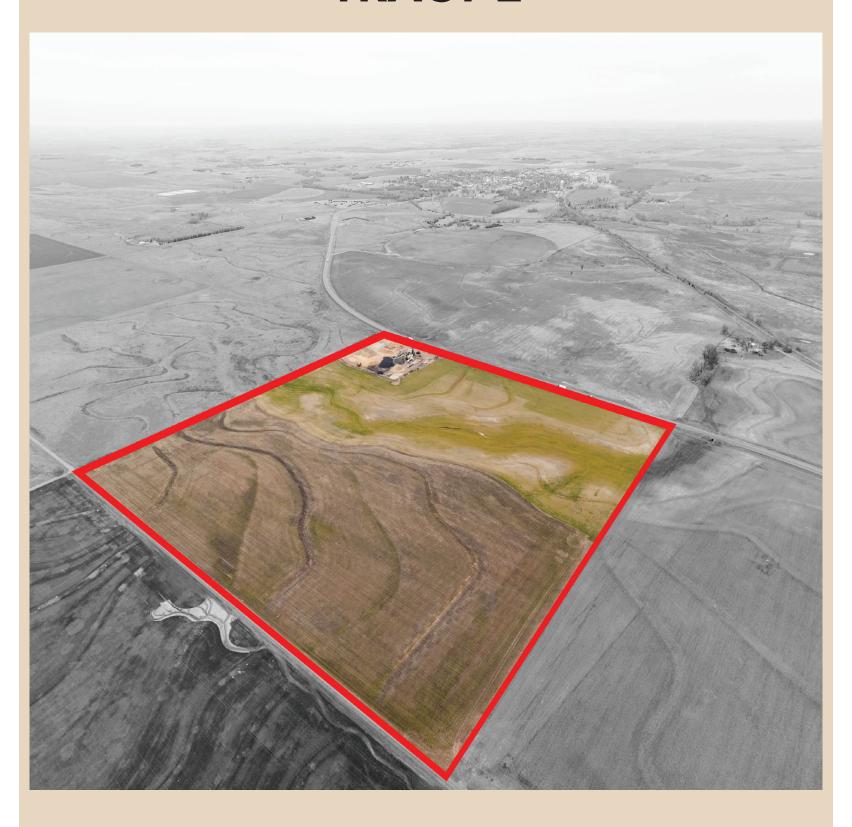

#### MEADE COUNTY, KS AUCTION ACRES: 160 +/- ACRES

**LEGAL DESCRIPTION:** 160 +/- acres the Southeast Quarter (SE/4) of Section Thirty-one (31), Township Thirty-one (31), Range Twenty-seven (27) West of the 6th P.M., Meade County, Kansas

This 160-acre tract is fully terraced, tillable dryland and is conveniently located just off KS Hwy 54. There are a total of 65.63 acres planted to wheat and 77.8 acres in fallow.

**LOCATED FROM FOWLER, KS:** From the intersection of S. Main St. and KS Hwy 54, go approximately 7 miles southwest to L Road, then east to 21 Road. Then, ½ mile south to the northeast corner of the subject property. **Signs will be posted.** 

| Crop          | Base Acres | PLC Yield |
|---------------|------------|-----------|
| Wheat         | 115.79     | 37        |
| Grain Sorghum | 41.11      | 40        |

**AGREEMENT FOR SURFACE USAGE:** Approximately 10 acres in the northwest corner of the property is currently leased to J&R Sand Co., Inc. (J&R Constructers Group, LLC.), under an Agreement for Surface Usage with Arnold Dalgarn. This agreement commenced on December 11, 2023, and is set to expire on June 30, 2025. The seller's portion of the lease payment, totaling \$5,000 for the period from January 1 to June 30, 2025, will be prorated to the day of closing, and the buyer will receive a credit for that amount. It will be the buyer's responsibility to extend